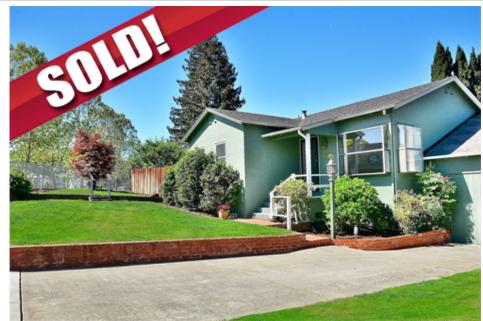

## Alta Heights Charmer

## 1085 East Ave, Napa, CA 94061

- » Beds: 3 | Baths: 1 Full
- » MLS #: 21811360
- » Single Family |  $1,159 \text{ ft}^2$  | Lot:  $7,206 \text{ ft}^2$
- » Corner Lot
- » New Carpet and some hardwood flooring
- » More Info: 1085EastAve.isforsale.com

Alta Heights Neighborhood

Charmer

Price has been reduced and the Seller is motivated, make an offer.

Located on a corner lot near Alta Heights Elementary school.

This property has a large basement freshly painted and would make a great workshop or wine storage. The interior was freshly painted and new carpets that lay over old oak floors. A great patio area for entertaining, and lots of on street parking. Property has had all the section one termite report work done.